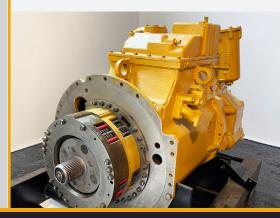

#### Transmission Reassembly

Our *highly-skilled technicians* have the tools and training to make sure that every transmission is properly reassembled.

#### Officially Certified Rebuilt

Once the transmission passes all tests and inspections, it is marked as H&R Certified Rebuilt.